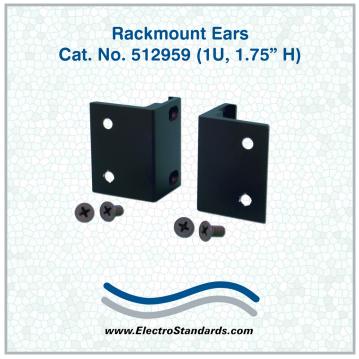

## Rackmount Kit: 1U, [1.75" Height]

- Add Rackmount Brackets to an ESL Switch that is 1.75" [1U] in height.
- If you need the 1.75" (1U height brackets), request Model 2959, Cat. No. 512959.

36 Western Industrial Drive, Cranston, RI 02921 Tel: 401-943-1164 Fax:401-946-5790 www.ElectroStandards.com E-mail:eslab@ElectroStandards.com