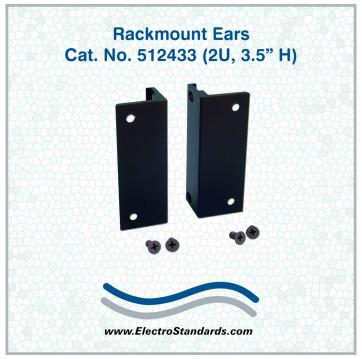

## Rackmount Kit: 2U, [3.5" Height]

- Add Rackmount Brackets to an ESL Switch that is 3.5" [2U] in height.
- To order the 3.5" (2U height) brackets, request Model 2433, Cat No. 512433.