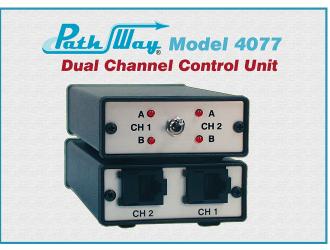

# Model 4077 Dual Channel Remote Control Unit with LED Display

#### **FEATURES:**

- Two separate RJ45 connector ports, labeled CHANNEL 1 and CHANNEL 2, allow the user to run separate cables to the remotely located switches being controlled.
- High intensity red LED indicators display switch position of each channel.
- A special cable from the Model 4077 (RJ45) to Model's 7266, 7276, 7392 & 7312 (DB15) passes the required signals to control the switch position.
- Custom length control cables available. Custom Length Cable Cat. No. 987267 (order in feet)
- Low profile toggle A/B Switch located on front panel.
- Small, metal enclosure, 1.24" H x 2.77" W X 5.92" D (3.2 x 7.1 x 15.1 cm).
- Weight: 0.5 lbs (0.3 kg)