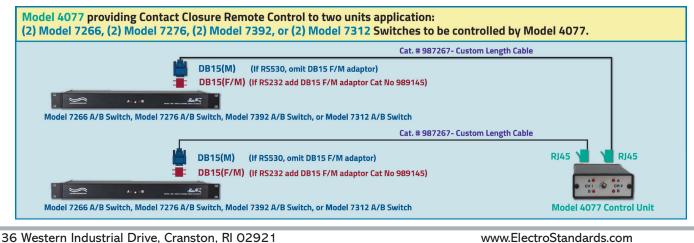

#### INTRODUCTION

The Model 4077 Dual Channel Remote Control Unit remotely controls up to two Model 7266, Model 7276, Model 7392, or Model 7312 RS232/RS530 Single Channel A/B Switch units. There is a DB15 Control port on the rear of the Model 7266. A special cable from

the Model 4077 (RJ45) to the Model 7266, Model 7276, or Model 7392 (DB15), passes the required signals to control the switch position. Status contact leads also present on the switch units are also available via the Remote Connection, allowing the front panel LED's to accurately display the position of the switch units. A cable from the Model 4077 "CH 1" port to a Model 7266, Model 7276, Model 7392, or Model 7312 Control port will control the switch, and a second cable from the Model 4077 "CH 2" port will control a second unit. Both channels of the Model 4077 are controlled simultaneously. Custom Cable (order in feet) catalog number 987267(order in feet). The Model 4077 provides the Contact Closure required to remotely control the A/B Switches. Each channel of the Model 4077 has a dedicated pair of LED's to display the status of each of the units connected.

#### **FEATURES:**

- Two separate RJ45 connector ports, labeled CHANNEL 1 and CHANNEL 2, allow the user to run separate cables to the remotely located switches being controlled.
- High intensity red LED indicators display switch position of each channel.
- A special cable from the Model 4077 (RJ45) to Model's 7266, 7276, 7392 & 7312 (DB15) passes the required signals to control the switch position.
- Custom length control cables available. Custom Length Cable Cat. No. 987267 (order in feet)
- Low profile toggle A/B Switch located on front panel.
- Small, metal enclosure, 1.24" H x 2.77" W X 5.92" D (3.2 x 7.1 x 15.1 cm).
- Weight: 0.5 lbs (0.3 kg)