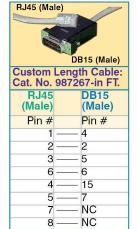

the Model 4077 (RJ45) to the Model 7266, Model 7276, or Model 7392 (DB15), passes the required signals to control the switch position. Status contact leads also present on the switch units are also available via the Remote Connection, allowing the front panel LED's to accurately display the position of the switch units. A cable from the Model 4077 "CH 1" port to a Model 7266, Model 7276, Model 7392, or Model 7312 Control port will control the switch, and a second cable from the Model 4077 "CH 2" port will control a second unit. Both channels of the Model 4077 are controlled simultaneously. Custom Cable (order in feet) catalog number 987267(order in feet). The Model 4077 provides the Contact Closure required to remotely control the A/B Switches. Each channel of the Model 4077 has a dedicated pair of LED's to display the status of each of the units connected.