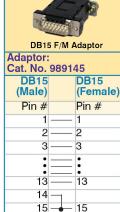

the Model 4077 (RJ45) to the Model 7266, Model 7276, or Model 7392 (DB15), passes the required signals to control the switch position. Status contact leads also present on the switch units are also available via the Remote Connection, allowing the front panel LED's to accurately display the position of the switch units. A cable from the Model 4077 "CH 1" port to a Model 7266, Model 7276, Model 7392, or Model 7312 Control port will control the switch, and a second cable from the Model 4077 "CH 2" port will control a second unit. Both channels of the Model 4077 are controlled simultaneously. Custom Cable (order in feet) catalog number 987267(order in feet). The Model 4077 provides the Contact Closure required to remotely control the A/B Switches. Each channel of the Model 4077 has a dedicated pair of LED's to display the status of each of the units connected.