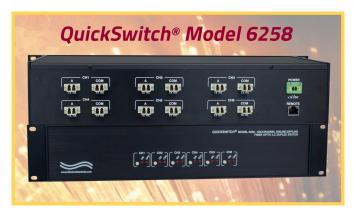

# **QuickSwitch**® Model 6258 Six-Channel All Optic Online/Offline Switch, LC Duplex with 10 Base-T LAN TELNET Access

#### INTRODUCTION

The *QuickSwitch*® 6258 Six-Channel Fiber Optic Online/ Offline Switch allows the user to CONNECT each input fiber optic cable to its respective output fiber optic cable or, alternatively, to DISCONNECT the input fiber optic cable from its respective output fiber optic cable. **All channels are switched, individually.** Switching may be accomplished locally by front panel control, or remotely using an Ethernet 10-Base-T connection and Telnet commands. The front panel LED's display switch position, status, and power.

### SPECIFICATIONS:

**PORT CONNECTORS:** (12) LC duplex fiber optic connectors labeled ON and OFF. (2 for each of the 6 channels).

WAVELENGTH: 1300 nanometers

**REMOTE PORT:** (1) RJ45 female connector accepts 10-Base-T LAN connection for remote control switching.

**POWER:** UL Approved wall mount power module, 120 VAC, 60 Hz supplies 12 VDC, 500 mA.

**DISPLAY:** (12) Red, front panel LEDs' indicate switch position, status, and power.

**CONTROL:** (6) Pushbutton controls allow local switching.