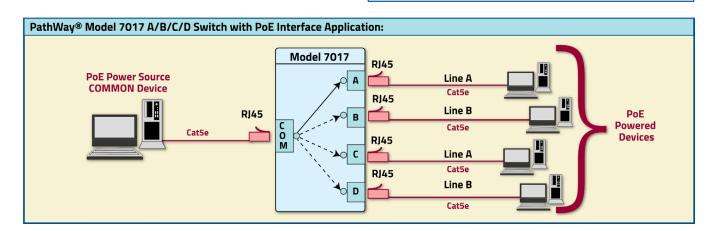

### **INTRODUCTION**

The PathWay® Model 7017 Single Channel RJ45 Cat5e A/B/C/D Switch, with PoE Interface allows a COMMON port Device to connect into any of the four Destination Devices connect to the A, B, C, and D ports. The Model 7017 is enclosed in a 1U, full rack size, all metal black chassis designed to provide EMI/RFI shielding and fit in a standard 19" rack.

**FUSE:** (1) 115 VAC: Fuse, T, 0.315A, 250V

**POWER SUPPLY:** The PathWay® Model 7017 is powered by internal power supply. Plug the IEC 60320 C14 inlet on the rear of the unit into a 100VAC/240VAC, 50Hz/60Hz receptacle. The Model 7017 also provides Power over the Ethernet to a device connected to the selected A, B, C, or D port,if it requires PoE. The unit will not add PoE to a device if it does not require it.