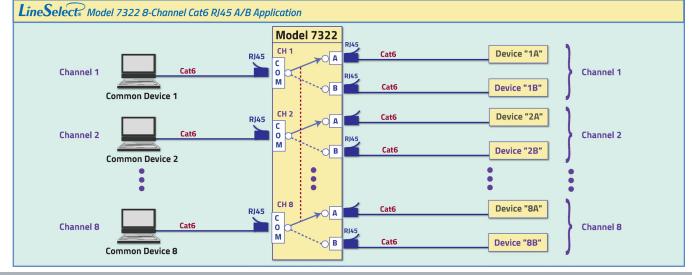

### **INTRODUCTION:**

The **LineSelect®** Model 7322R is an 8-channel RJ45 A/B Switch. All eight channels switch to A or B simultaneously. Each of the eight channels reroutes data from its COMMON port to its A or B port, depending on switch position. The unit supports all 8 pins of the RJ45 Cat6 interface. The Model 7322 is enclosed in a 2U, full rack size, all metal black chassis designed to provide EMI/RFI shielding.

#### **SPECIFICATIONS:**

**PORT CONNECTORS:** (3) Shielded RJ45 female connectors labeled A, B, and COMMON, for each of 8 channels.

**FRONT PANEL CONTROLS:** (1) Rotary switch on front panel selects A or B for all eight channels, simultaneously.